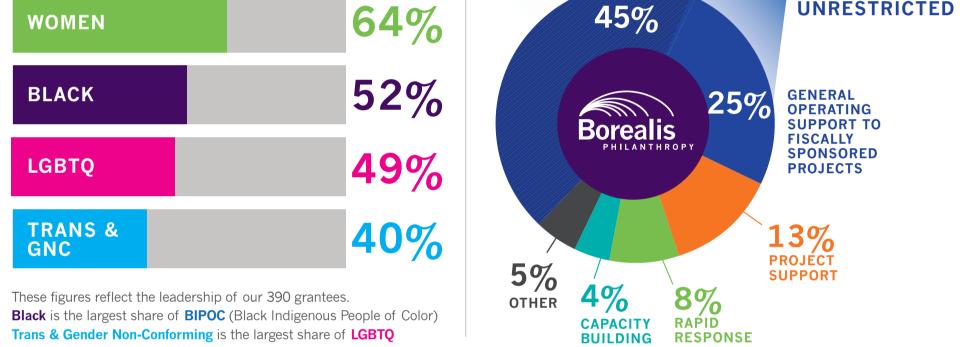

#### We Scaled Up to Meet the Need

Total Giving, Number of Grants, and Fundraising All DOUBLED

\$50M 40 **NEW FUNDING TOTAL REVENUE PARTNERS \$14M FOR FUTURE USE Grantee Demographics** 

77% **BIPOC** 

**Our Grants Were Flexible & Layered** 

GENERAL

**OPERATING** SUPPORT