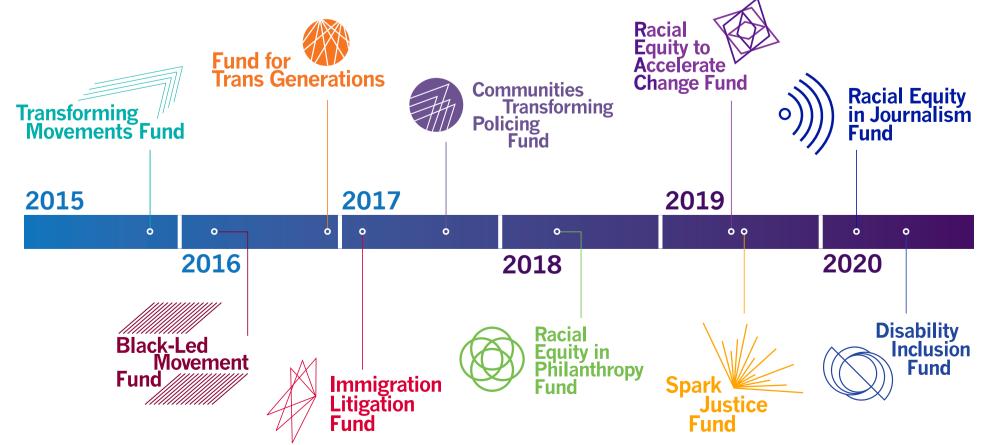

## **2020 ANNUAL REPORT Resourcing Transformative Change** in a Year Like No Other

#### We Scaled Up to Meet the Need



Total Giving, Number of Grants, and Fundraising All DOUBLED

\$50M 40 **NEW FUNDING TOTAL REVENUE PARTNERS \$14M FOR FUTURE USE Grantee Demographics** 

77% **BIPOC** 

**Our Grants Were Flexible & Layered** 

GENERAL

**OPERATING** SUPPORT



#### We Supported Grassroots Groups in Every Region



### Ten Collaborative Funds Launched in Six Years



# Borealis has Given \$78.4 Million Since Inception

All figures are based on unaudited financials for 2020

#### BOREALISPHILANTHROPY.ORG