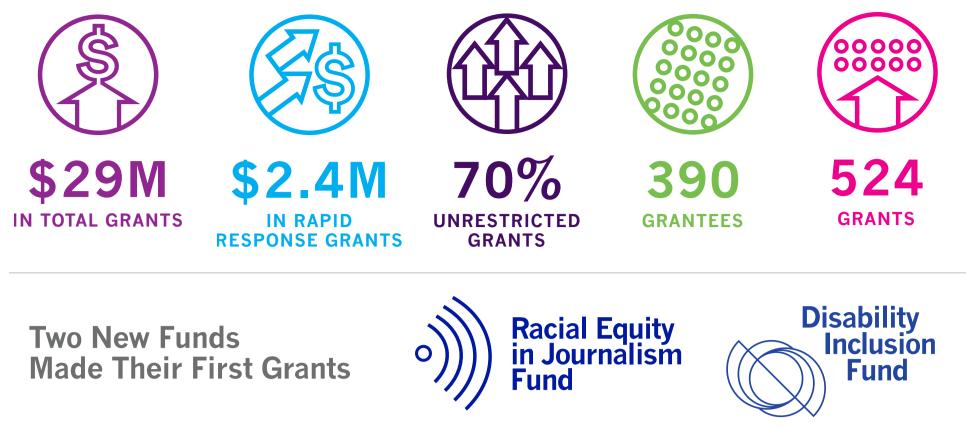

#### We Scaled Up to Meet the Need

Total Giving, Number of Grants, and Fundraising All DOUBLED

\$50M 40 **NEW FUNDING TOTAL REVENUE PARTNERS \$14M FOR FUTURE USE Grantee Demographics** 

77% **BIPOC** 

**Our Grants Were Flexible & Layered** 